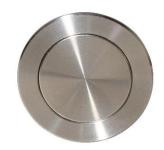

# **Push button SNAP-IN-LINE 2015**

Art. no. SP101.XXXX.XXXXX

### Materials/Coating

Coating case: Case:

Stainless steel nickel-plated bronzed **Brass** gold-plated polished

**Coating Plunger:** Plunger: nickel-plated bronzed Stainless steel

Brass gold-plated polished