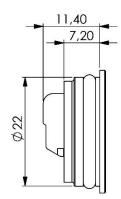

Art. no. SP101.XXXX.XXXXX

# **Electrical /Mechanical** Characteristics

#### Contact

Normally open (NOC)

## **Button travel (nominal)**

1mm

## **Operating force (nominal)**

8N ± 10%

## **Contact bounce (nominal)**

1 millisecond

### Plate thickness

1,5mm / 2mm

## Temperature range

-40°C to 70°C

### **Current ratings** (resistive)

max. 50mA @ 24VDC 5 Mio. cycles

## **Dielectric strength**

1,000VAC

#### Insulation resistance

1GΩ

## **Contact resistance**

 $50m\Omega$  max. (initial)

### Materials/Coating

Coating case: Case:

Stainless steel nickel-plated bronzed **Brass** gold-plated polished

**Coating Plunger:** Plunger: nickel-plated bronzed Stainless steel

Brass gold-plated polished

anodised Aluminium

Other coatings, colours, lettering and symbols on request





front view







#### recommended panel-outcut



Mai 2018